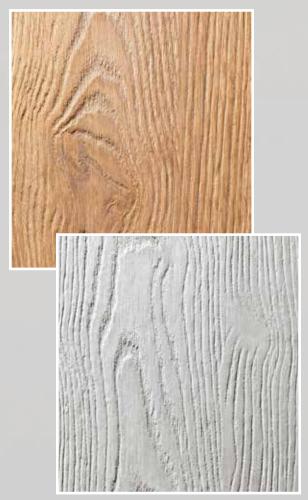

### PRESTIGE COLLECTION

By synchronising the natural structure of wood, we have created doors that embody the richness of nature. Knots, cracks and varying structures are an expression of wilderness, while at the same time emphasising the unique nature and characteristics of the wood.

Also available with an a vertical structure!

We draw inspiration from nature.

Surfaces have synchronised pores to achieve the look of genuine SOLID WOOD.