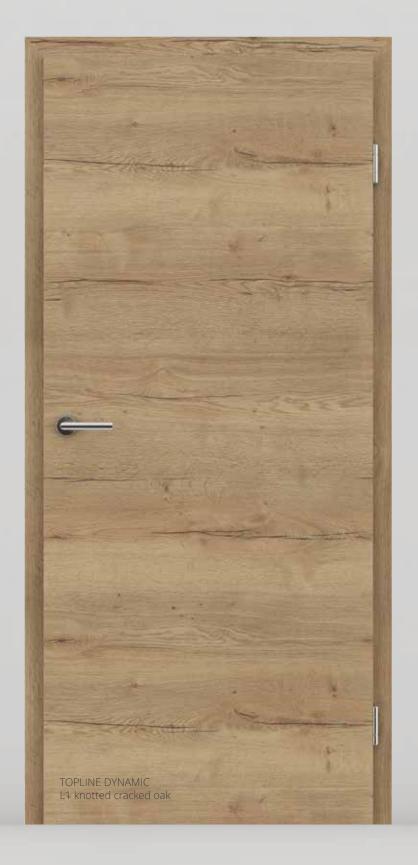

#### A FUSION OF NATURE, WOOD AND ELEGANCE

The rustic style is back and gaining popularity once again. If you are looking to incorporate it into your home, you would probably choose wood because it creates warmth, intimacy and a connection to nature. A new palette of colour tones and wood structures is now available and brings additional creative options for different styles and finishes. You can chooose from natur, alpine and classic colour tones with a firmer, rougher grain texture and even more knots that emphasize the natural beauty of wood.

TOPLINE PLUS knotted oak cracked RUSTIC alpine

TOPLINE PLUS knotted oak cracked RUSTIC classic

TOPLINE PLUS knotted oak cracked RUSTIC natur