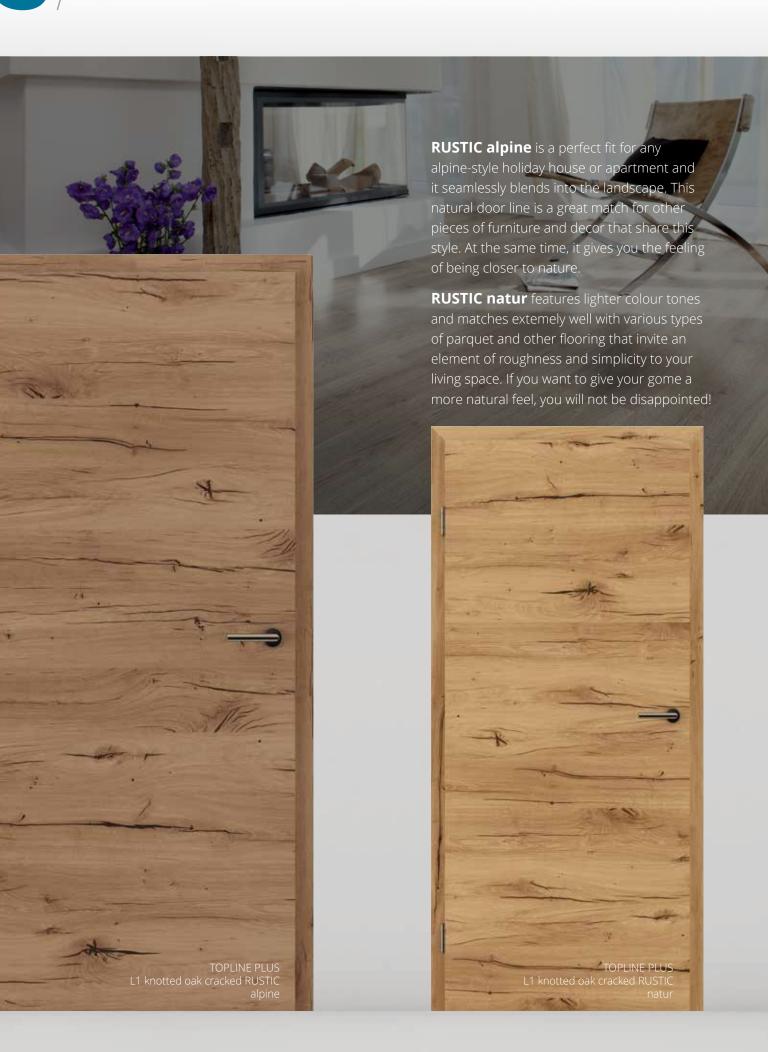

#### A FUSION OF NATURE, WOOD AND ELEGANCE

The rustic style is back and gaining popularity once again. If you are looking to incorporate it into your home, you would probably choose wood because it creates warmth, intimacy and a connection to nature. A new palette of colour tones and wood structures is now available and brings additional creative options for different styles and finishes. You can chooose from natur, alpine and classic colour tones with a firmer, rougher grain texture and even more knots that emphasize the natural beauty of wood.

TOPLINE PLUS knotted oak cracked RUSTIC alpine

TOPLINE PLUS knotted oak cracked RUSTIC classic

TOPLINE PLUS knotted oak cracked RUSTIC natur