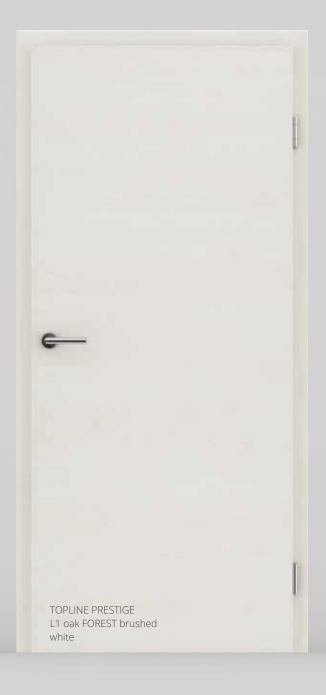

### PRESTIGE COLLECTION

By synchronising the natural structure of wood, we have created doors that embody the richness of nature. Knots, cracks and varying structures are an expression of wilderness, while at the same time emphasising the unique nature and characteristics of the wood.

Also available with an a vertical structure!

We draw inspiration from nature.

Surfaces have synchronised pores to achieve the look of genuine SOLID WOOD.