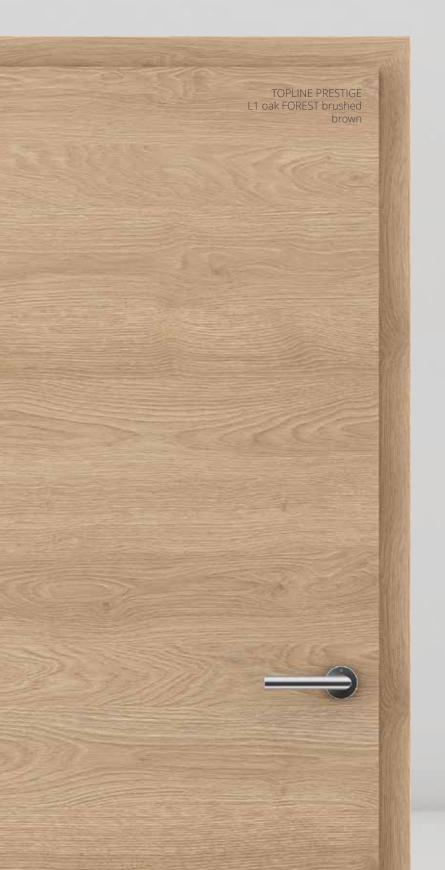

### PRESTIGE COLLECTION

By synchronising the natural structure of wood, we have created doors that embody the richness of nature. Knots, cracks and varying structures are an expression of wilderness, while at the same time emphasising the unique nature and characteristics of the wood.

Also available with an a vertical structure!

We draw inspiration from nature.

Surfaces have synchronised pores to achieve the look of genuine SOLID WOOD.