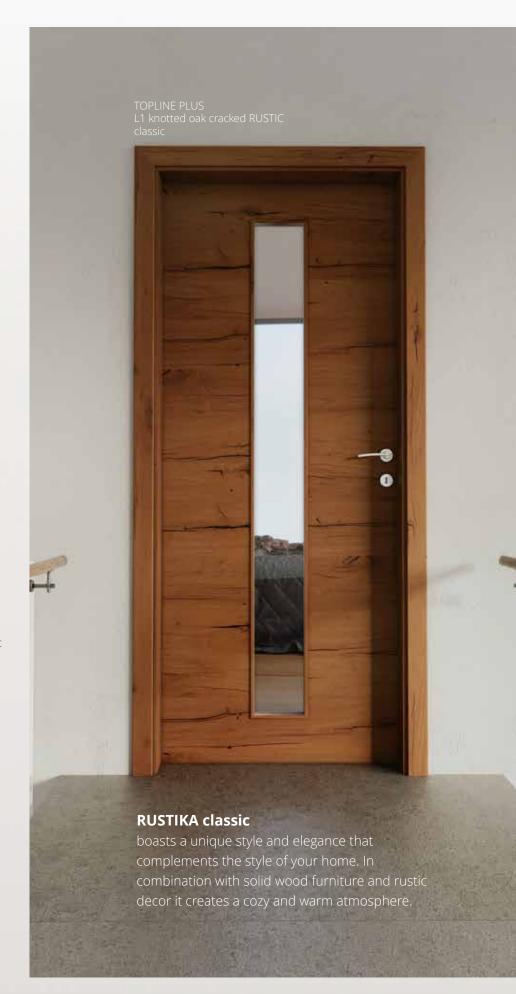

#### A FUSION OF NATURE, WOOD AND ELEGANCE

The rustic style is back and gaining popularity once again. If you are looking to incorporate it into your home, you would probably choose wood because it creates warmth, intimacy and a connection to nature. A new palette of colour tones and wood structures is now available and brings additional creative options for different styles and finishes. You can chooose from natur, alpine and classic colour tones with a firmer, rougher grain texture and even more knots that emphasize the natural beauty of wood.

TOPLINE PLUS knotted oak cracked RUSTIC alpine

TOPLINE PLUS knotted oak cracked RUSTIC classic

TOPLINE PLUS knotted oak cracked RUSTIC natur