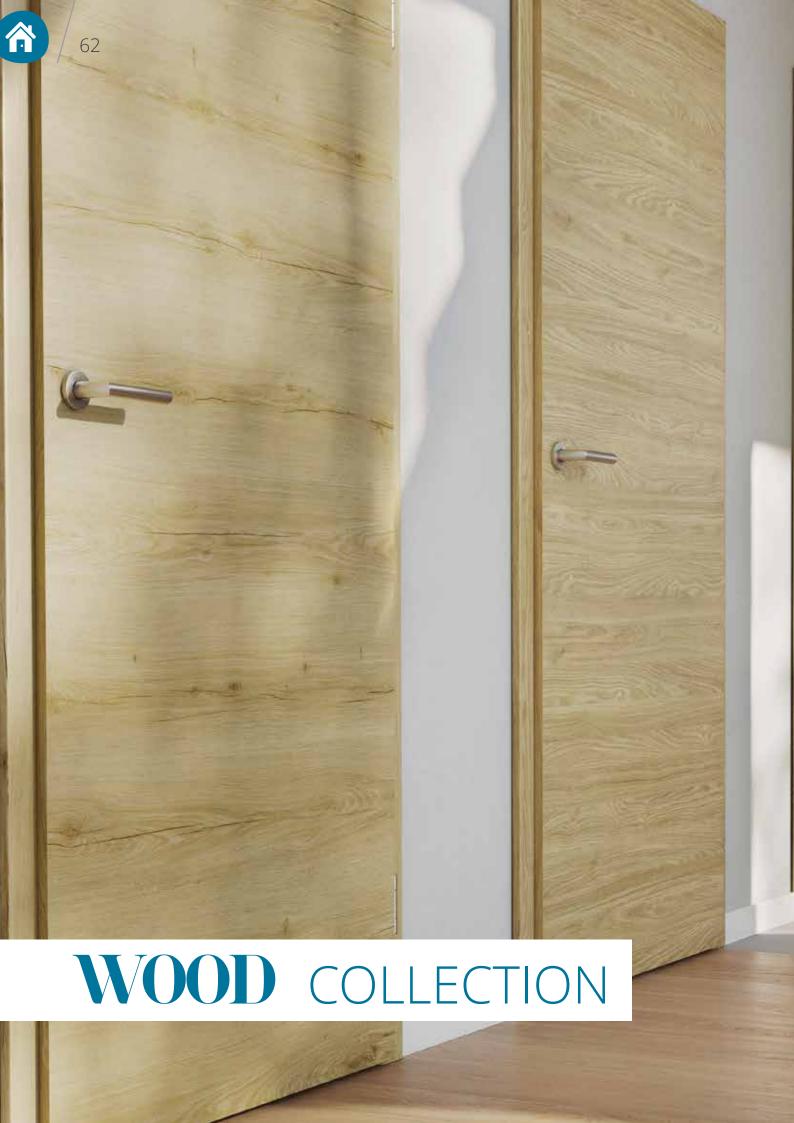

### PRESTIGE COLLECTION

By synchronising the natural structure of wood, we have created doors that embody the richness of nature. Knots, cracks and varying structures are an expression of wilderness, while at the same time emphasising the unique nature and characteristics of the wood.

Also available with an a vertical structure!

We draw inspiration from nature.

Surfaces have synchronised pores to achieve the look of genuine SOLID WOOD.