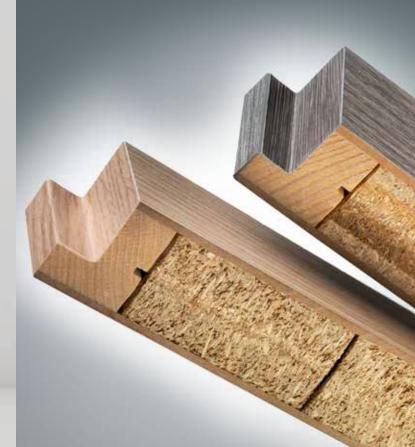

#### ABS EDGE – Colour corresponding to the surface

### Advantages of FORTE EDGE

#### Advantages:

- protection around the edges
- impact-resistant lining
- scratch-resistant lining
- wear-resistant lining
- heat-resistant lining
- high surface strength