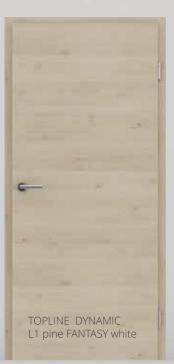

## TRENDS IN FOIL COATED SURFACES DYNAMIC COLLECTION

The new expanded offer of DYNAMIC foil coated surfaces with a rough 3D surface structure is a great and pleasing substitute for classic OAK veneered doors.