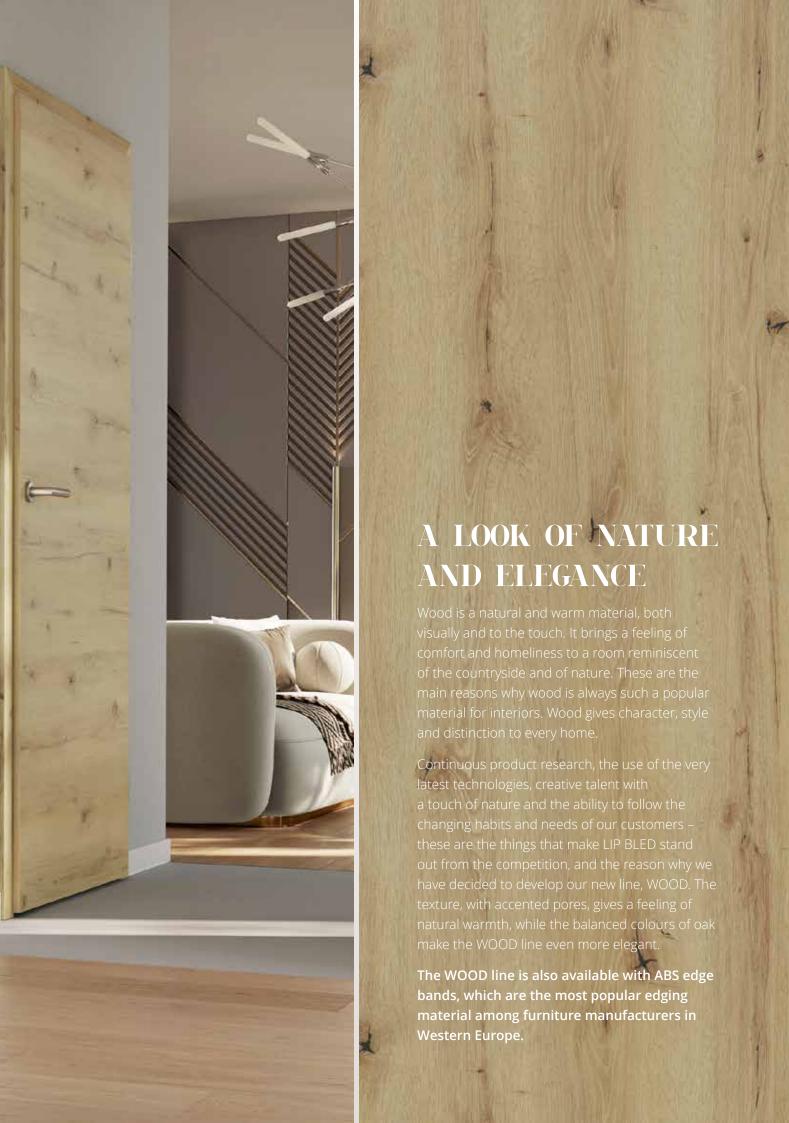

#### A FUSION OF NATURE, WOOD AND ELEGANCE

The rustic style is back and gaining popularity once again. If you are looking to incorporate it into your home, you would probably choose wood because it creates warmth, intimacy and a connection to nature. A new palette of colour tones and wood structures is now available and brings additional creative options for different styles and finishes. You can chooose from natur, alpine and classic colour tones with a firmer, rougher grain texture and even more knots that emphasize the natural beauty of wood.

TOPLINE PLUS knotted oak cracked RUSTIC alpine

TOPLINE PLUS knotted oak cracked RUSTIC classic

TOPLINE PLUS knotted oak cracked RUSTIC natur