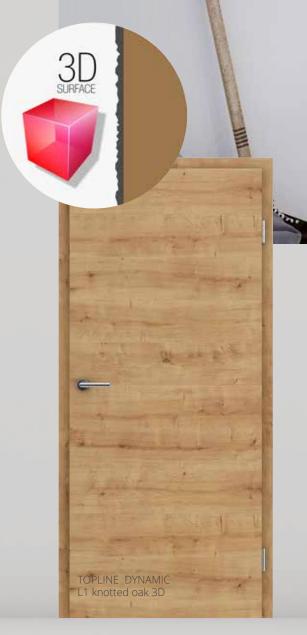

## TRENDS IN FOIL COATED SURFACES DYNAMIC COLLECTION

The new expanded offer of DYNAMIC foil coated surfaces with a rough 3D surface structure is a great and pleasing substitute for classic OAK veneered doors.