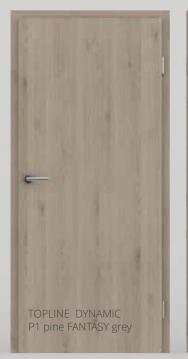

## TRENDS IN FOIL COATED SURFACES DYNAMIC COLLECTION

The new expanded offer of DYNAMIC foil coated surfaces with a rough 3D surface structure is a great and pleasing substitute for classic OAK veneered doors.