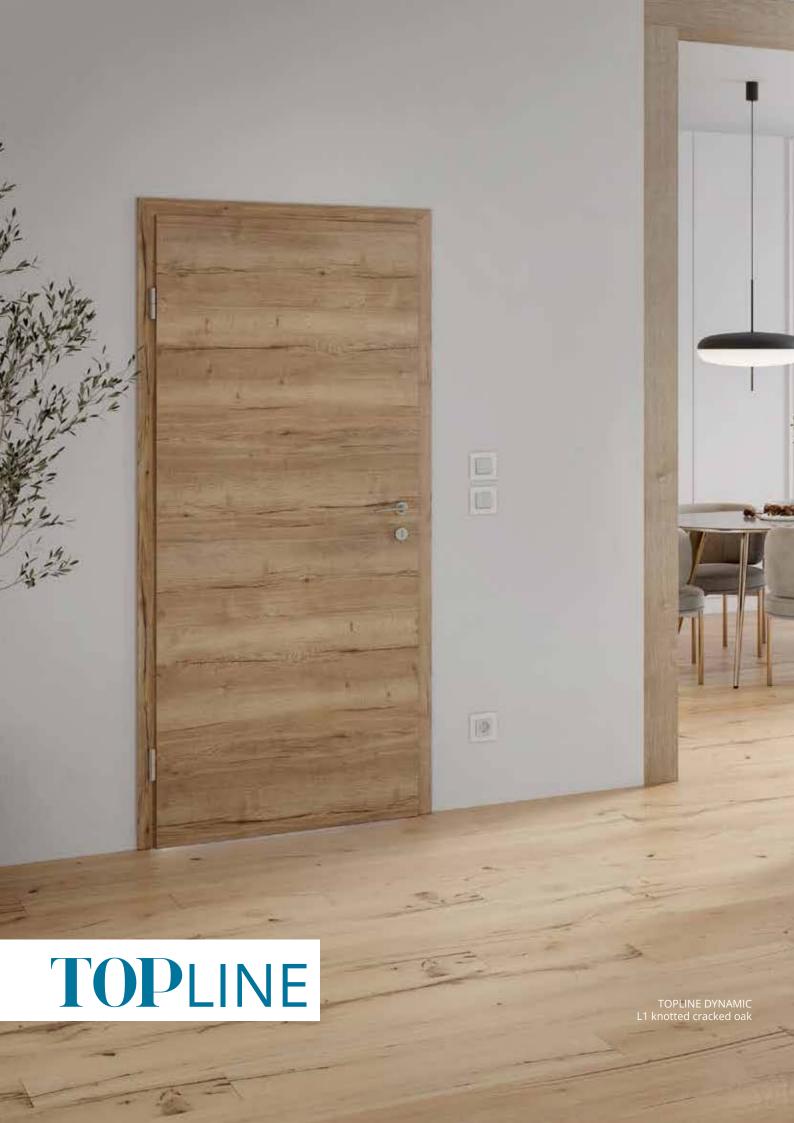

#### DOORS WITH HORIZONTAL STRUCTURE - TOPLINE PLUS models

TOPLINE PLUS knotted oak WOOD natur L1 horizontal

TOPLINE PLUS oak WOOD natur L1 horizontal

TOPLINE PLUS knotted cracked oak WOOD natur L1 horizontal