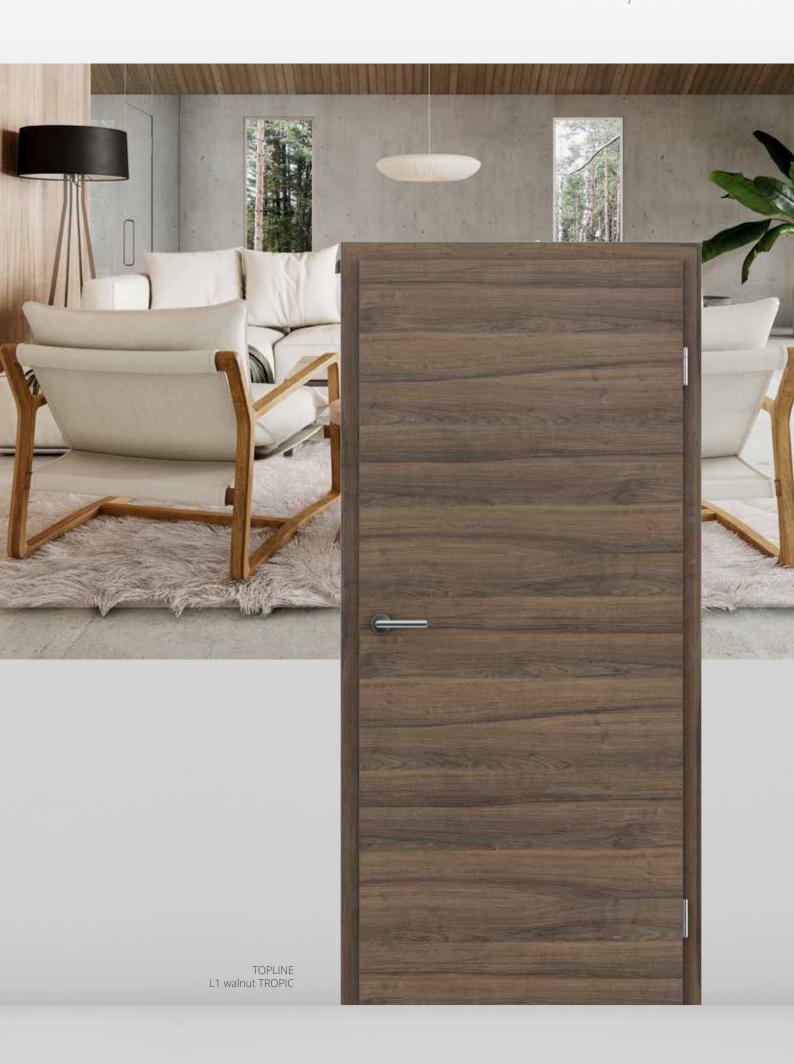

### PRESTIGE COLLECTION

By synchronising the natural structure of wood, we have created doors that embody the richness of nature. Knots, cracks and varying structures are an expression of wilderness, while at the same time emphasising the unique nature and characteristics of the wood.