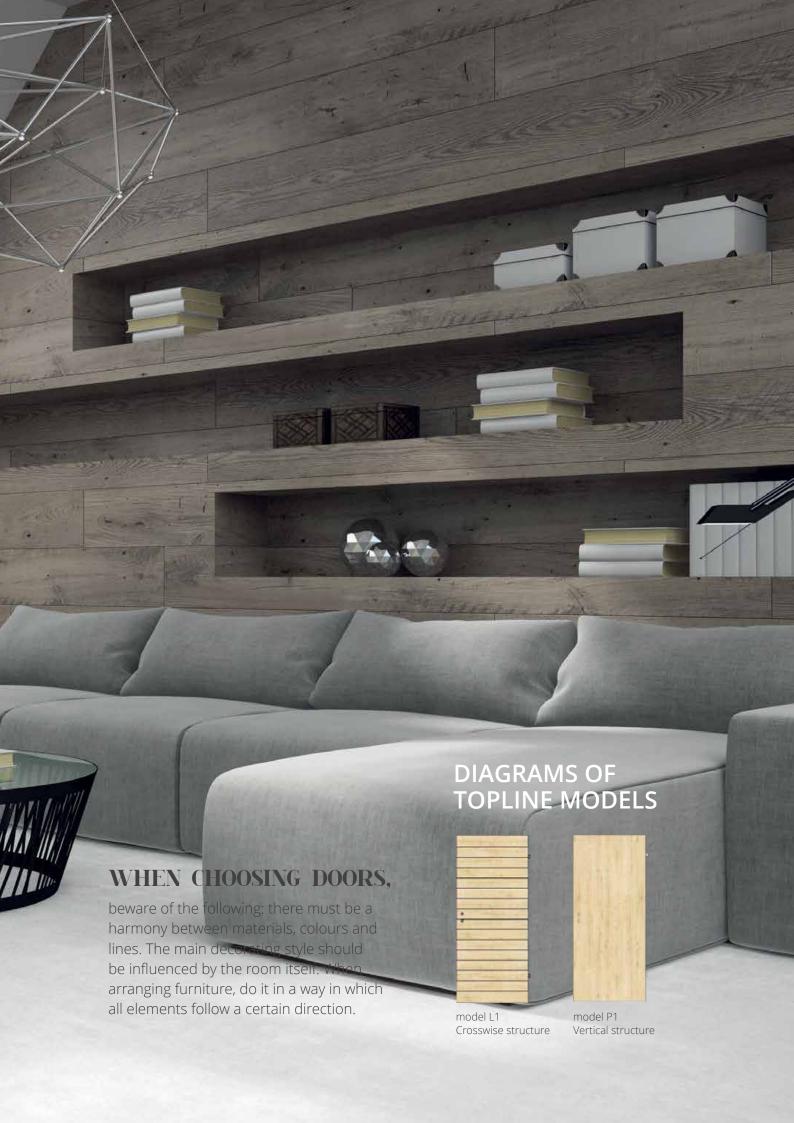

### TOPLINE PLUS

#### DOORS WITH HORIZONTAL STRUCTURE - TOPLINE PLUS models

TOPLINE PLUS knotted oak WOOD natur L1 horizontal

TOPLINE PLUS oak WOOD natur L1 horizontal

TOPLINE PLUS knotted cracked oak WOOD natur L1 horizontal

ALSO AVAIABLE WITH A VERTICAL STRUCTURE

TOPLINE PLUS
oak
WOOD natur P1 vertical