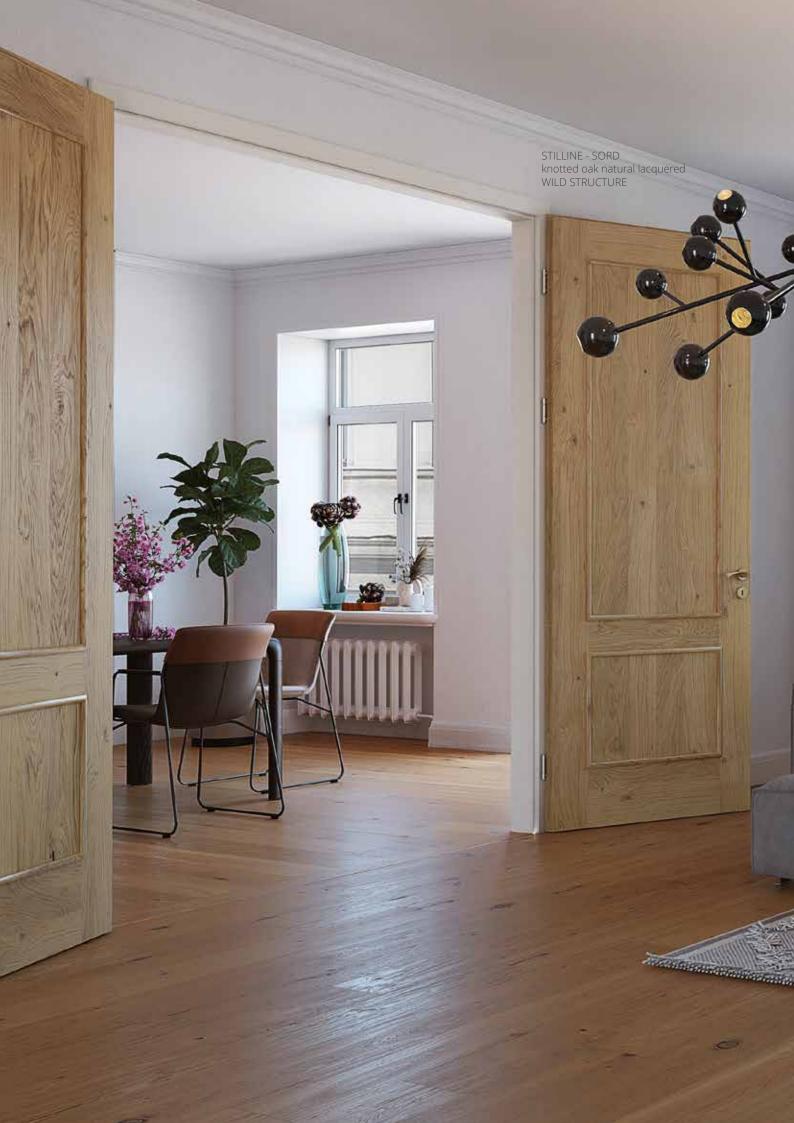

lipbled. 27

Naturally elegant doors will please even the most sophisticated of tastes. STILLINE doors are ideal for people who like to treat themselves to rich and opulent wood.

STILLINE / SOAD European oak

## STILLINE MOULDINGS

Decorative mouldings lend doors a vintage elegance.

Profile C

Profile D

Profile EX

STILLINE / SORD SR3 glass satinato knotted oak natural lacquered WILD STRUCTURE