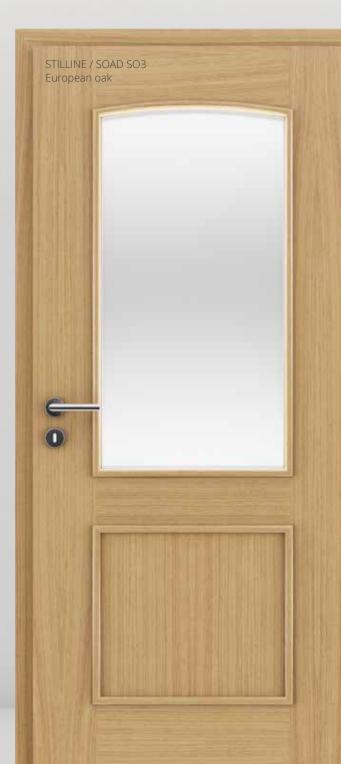

lipbled. 27

Naturally elegant doors will please even the most sophisticated of tastes. STILLINE doors are ideal for people who like to treat themselves to rich and opulent wood.

STILLINE / SOAD European oak