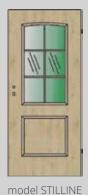

## SKETCHES OF STILLINE DOOR DESIGNS WITH GLAZING

model STILLINE SNC SN3

model STILLINE M-SOAD

model STILLINEmodel STILLINEM-SOADM-SOADwith a Georgian barwith a Georgian bar- 6 fields- 9 fields