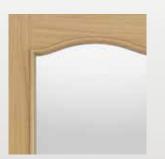

## SKETCHES OF STILLINE DOOR DESIGNS WITH GLAZING

model STILLINE SNC SN3

model STILLINE M-SOAD

model STILLINEmodel STILLINEM-SOADM-SOADwith a Georgian barwith a Georgian bar- 6 fields- 9 fields