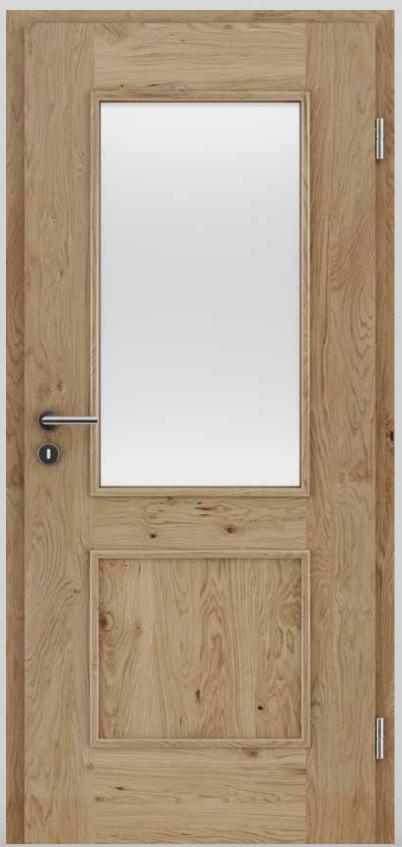

## SKETCHES OF STILLINE DOOR DESIGNS WITH GLAZING

model STILLINE SNC SN3

model STILLINE M-SOAD

model STILLINEmodel STILLINEM-SOADM-SOADwith a Georgian barwith a Georgian bar- 6 fields- 9 fields